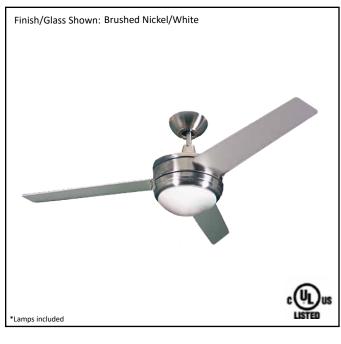

| Model #                             | SUN503 NK3SVST(2XLED3K)           |  |
|-------------------------------------|-----------------------------------|--|
| Fixture Series                      | Indoor Fans                       |  |
| Finish                              | Brushed Nickel                    |  |
| Blade Finish                        | Silver                            |  |
| Glass Finish                        | White                             |  |
| Size                                | 52"                               |  |
| Motor Specs                         | 153mm X 15mm Housing              |  |
| Wire Length<br>(Shown in inches)    | 84"                               |  |
| Down Rod Included (Shown in inches) | 4"                                |  |
| Blade Pitch                         | 12 Degree                         |  |
| Speeds                              | 3                                 |  |
| Forward/Reverse                     | YES                               |  |
| CFM High                            | 5500                              |  |
| Light Kit Included                  | YES                               |  |
| Lamp Info                           | 2 x 9.5W A19 LED (Lamps INCLUDED) |  |
| Color                               | 3000K                             |  |
| Location Use                        | INDOOR ONLY                       |  |
| Warranty                            | Limited Lifetime                  |  |